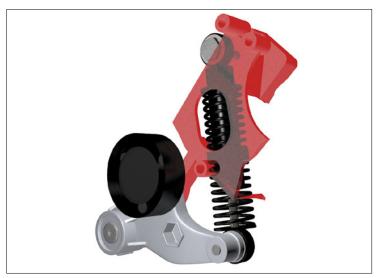

With this in mind, Schaeffler Automotive Aftermarket is offering a complete repair set (Page 2/Image 3) for the vehicles specified above.

In addition to the wearing parts, the repair set also includes all the fixing parts required (Image 2), as well as detailed instructions for assembly.

Image 1: Entire tensioning unit

Image 2: Overview of fixing parts

Image 3: 533 0118 10 - INA repair set for tensioning unit