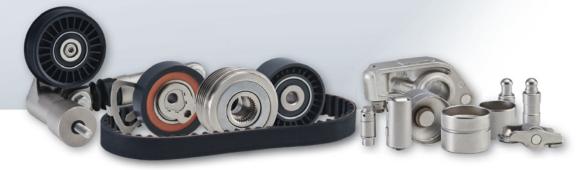

## for the tensioning unit in the assembly drive

Manufacturers: Audi, Škoda, Volkswagen

Models:

Audi: A4, A6, A8 Škoda: Superb Volkswagen: Passat

Engine: 2.5 TDI

Part no.: 533 0118 10 (SET)

All components in the tensioning unit (Image 1) are designed to achieve the same service life and are subject to the same amount of wear. This level of wear is particularly high at the pivot points and fixing points. For this reason, it is advisable to always replace the entire tensioning unit (which is not available as an assembly).

With this in mind, Schaeffler Automotive Aftermarket is offering a complete repair set (Page 2/Image 3) for the vehicles specified above.

In addition to the wearing parts, the repair set also includes all the fixing parts required (Image 2), as well as detailed instructions for assembly.