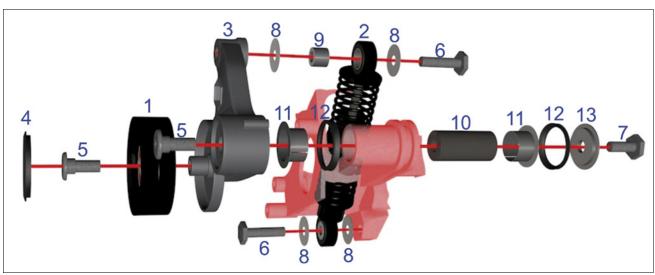

#### Contents of repair set 533 0118 10:

| 1 | Tensioner pulley | 531 0751 30  |
|---|------------------|--------------|
| 2 | Damper           | 533 0112 10  |
| 3 | Holder           | 533 0115 10* |

- 4 Protective cap\*
- 5 Fit bolt M8x10x25\*
- 6 Bolt M8x32\*
- 7 Bolt M8x20\*
- 8 Washer Ø 8,2x24x1\*

- 9 Sleeve Ø 8,2x12\*
- 10 Pin M8x18x40\*
- 11 Friction bearing Ø 18x20x12\*
- 12 Seal Ø 26 x 33 x 6
- 13 Washer Ø 8,2x16\*

Schaeffler Automotive Aftermarket recommends that all belt drive components are replaced while working on the assembly drive.